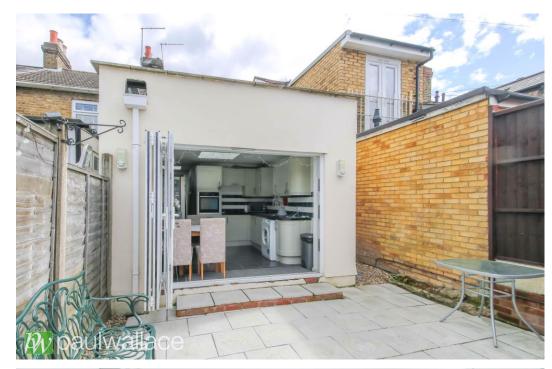

## North Road, Hoddesdon, EN11 8JF

This beautifully presented Victorian end-terrace house offers two bedrooms and has been thoughtfully extended to provide a stunning kitchen/diner, spacious lounge, and attractive bathroom. The property benefits from double glazed windows and gas central heating, ensuring a comfortable and efficient living environment. Situated within walking distance of Hoddesdon town centre and Rye House railway station, this property is ideal for those looking for convenient access to local amenities and transport links. The kitchen/diner is a particular highlight of the property, offering a stylish and modern space for cooking and dining. The lounge is spacious and beautifully decorated, providing a comfortable area for relaxation and entertaining guests. Both bedrooms are bright and airy, with ample storage space and room for a double bed. The bathroom is well-appointed and overall, this property offers a perfect blend of Victorian charm and modern convenience, making it an ideal home for a variety of buyers.