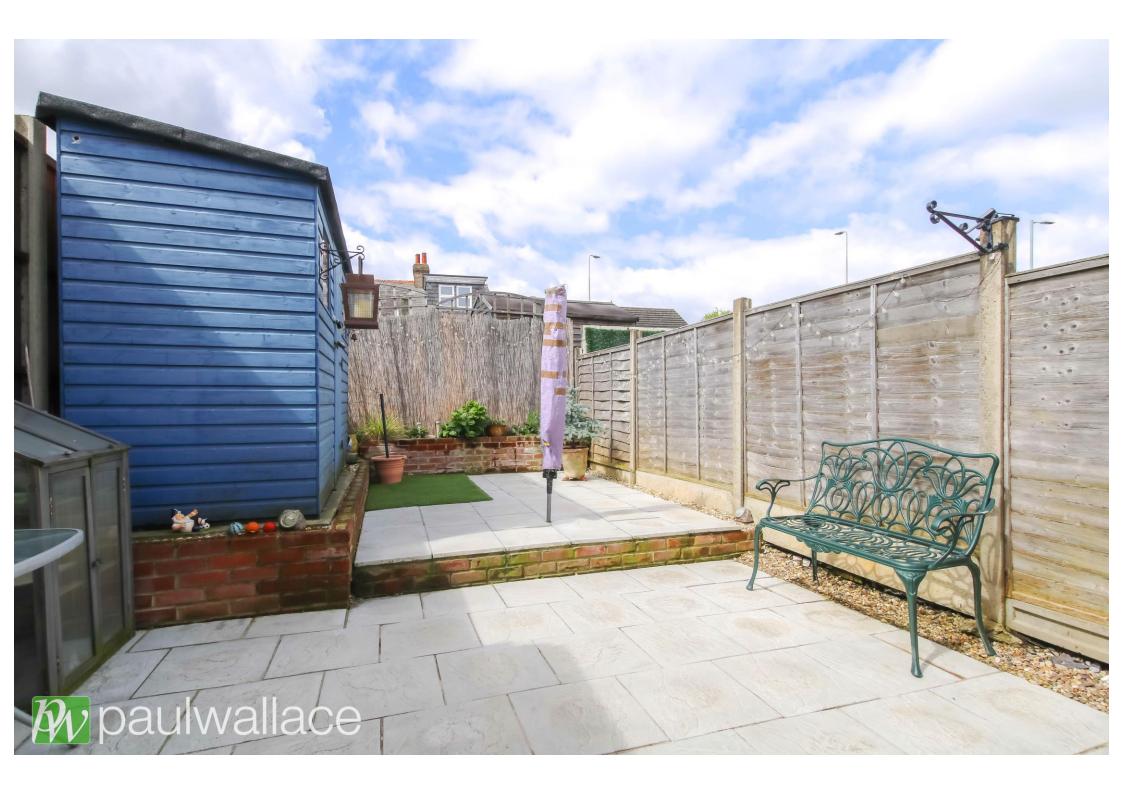

## North Road, Hoddesdon, EN11 8JF

This beautifully presented Victorian end-terrace house offers two bedrooms and has been thoughtfully extended to provide a stunning kitchen/diner, spacious lounge, and attractive bathroom. The property benefits from double glazed windows and gas central heating, ensuring a comfortable and efficient living environment. Situated within walking distance of Hoddesdon town centre and Rye House railway station, this property is ideal for those looking for convenient access to local amenities and transport links. The kitchen/diner is a particular highlight of the property, offering a stylish and modern space for cooking and dining. The lounge is spacious and beautifully decorated, providing a comfortable area for relaxation and entertaining guests. Both bedrooms are bright and airy, with ample storage space and room for a double bed. The bathroom is well-appointed and overall, this property offers a perfect blend of Victorian charm and modern convenience, making it an ideal home for a variety of buyers.