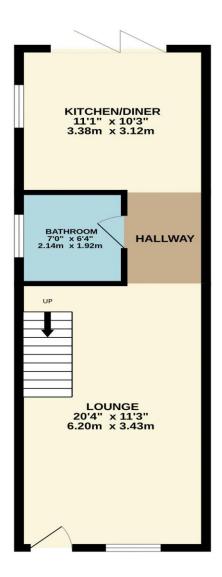

## North Road, Hoddesdon, EN11 8JF

This beautifully presented Victorian end-terrace house offers two bedrooms and has been thoughtfully extended to provide a stunning kitchen/diner, spacious lounge, and attractive bathroom. The property benefits from double glazed windows and gas central heating, ensuring a comfortable and efficient living environment. Situated within walking distance of Hoddesdon town centre and Rye House railway station, this property is ideal for those looking for convenient access to local amenities and transport links. The kitchen/diner is a particular highlight of the property, offering a stylish and modern space for cooking and dining. The lounge is spacious and beautifully decorated, providing a comfortable area for relaxation and entertaining guests. Both bedrooms are bright and airy, with ample storage space and room for a double bed. The bathroom is well-appointed and overall, this property offers a perfect blend of Victorian charm and modern convenience, making it an ideal home for a variety of buyers.