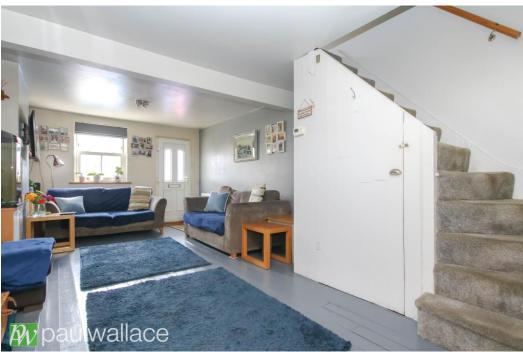

## North Road, Hoddesdon, EN11 8JF

This beautifully presented Victorian end-terrace house offers two bedrooms and has been thoughtfully extended to provide a stunning kitchen/diner, spacious lounge, and attractive bathroom. The property benefits from double glazed windows and gas central heating, ensuring a comfortable and efficient living environment. Situated within walking distance of Hoddesdon town centre and Rye House railway station, this property is ideal for those looking for convenient access to local amenities and transport links. The kitchen/diner is a particular highlight of the property, offering a stylish and modern space for cooking and dining. The lounge is spacious and beautifully decorated, providing a comfortable area for relaxation and entertaining guests. Both bedrooms are bright and airy, with ample storage space and room for a double bed. The bathroom is well-appointed and overall, this property offers a perfect blend of Victorian charm and modern convenience, making it an ideal home for a variety of buyers.