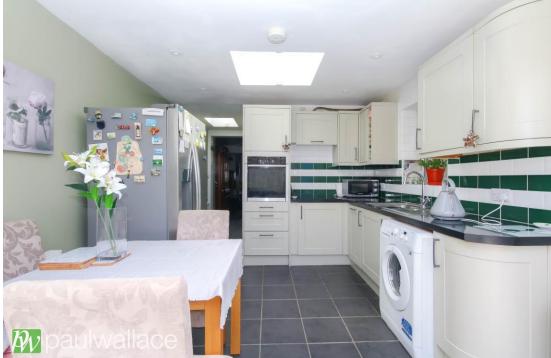

## North Road, Hoddesdon, EN11 8JF

This beautifully presented Victorian end-terrace house offers two bedrooms and has been thoughtfully extended to provide a stunning kitchen/diner, spacious lounge, and attractive bathroom. The property benefits from double glazed windows and gas central heating, ensuring a comfortable and efficient living environment. Situated within walking distance of Hoddesdon town centre and Rye House railway station, this property is ideal for those looking for convenient access to local amenities and transport links. The kitchen/diner is a particular highlight of the property, offering a stylish and modern space for cooking and dining. The lounge is spacious and beautifully decorated, providing a comfortable area for relaxation and entertaining guests. Both bedrooms are bright and airy, with ample storage space and room for a double bed. The bathroom is well-appointed and overall, this property offers a perfect blend of Victorian charm and modern convenience, making it an ideal home for a variety of buyers.

## Key features

- Victorian end-terrace house
- Extended kitchen/diner
- Attractive bathroom
- Gas central heating

- Two bedrooms
- Spacious lounge
- Double glazed windows
- •Walking distance to town centre and railway station