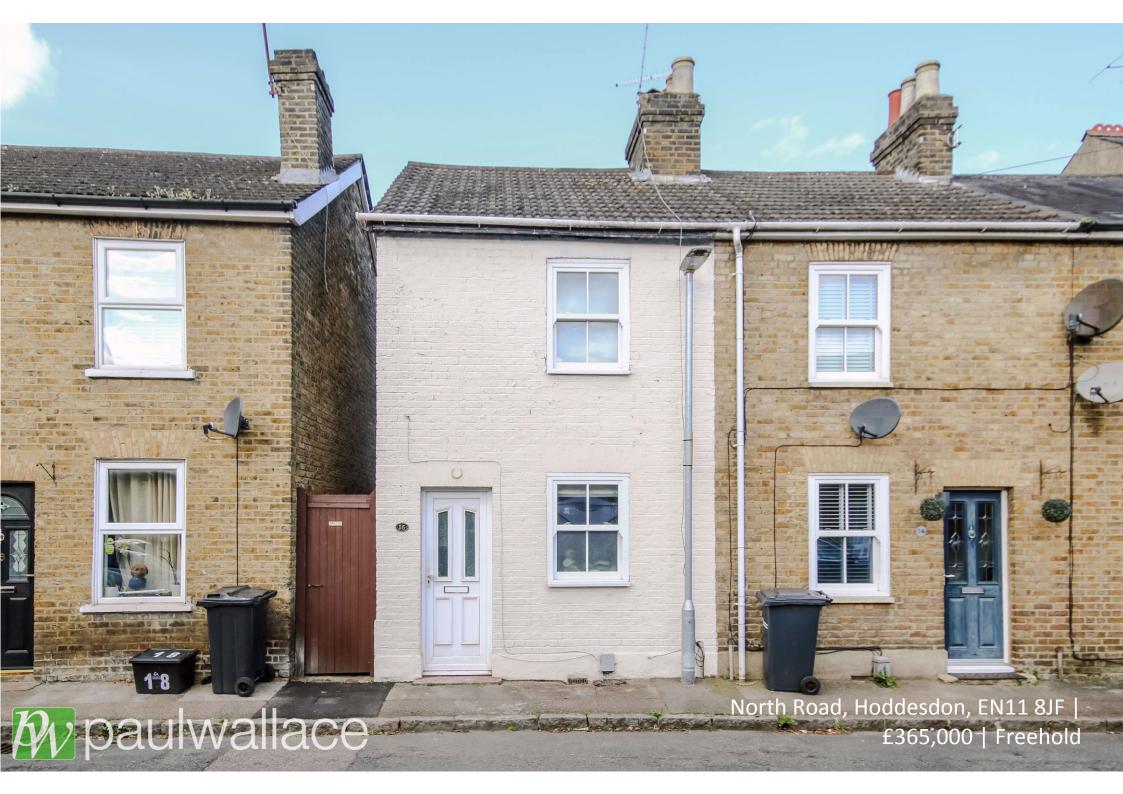

## North Road, Hoddesdon, EN11 8JF

This beautifully presented Victorian end-terrace house offers two bedrooms and has been thoughtfully extended to provide a stunning kitchen/diner, spacious lounge, and attractive bathroom. The property benefits from double glazed windows and gas central heating, ensuring a comfortable and efficient living environment. Situated within walking distance of Hoddesdon town centre and Rye House railway station, this property is ideal for those looking for convenient access to local amenities and transport links. The kitchen/diner is a particular highlight of the property, offering a stylish and modern space for cooking and dining. The lounge is spacious and beautifully decorated, providing a comfortable area for relaxation and entertaining guests. Both bedrooms are bright and airy, with ample storage space and room for a double bed. The bathroom is well-appointed and overall, this property offers a perfect blend of Victorian charm and modern convenience, making it an ideal home for a variety of buyers.

## Key features

- Victorian end-terrace house
- Extended kitchen/diner
- Attractive bathroom
- Gas central heating

- Two bedrooms
- Spacious lounge
- Double glazed windows
- •Walking distance to town centre and railway station