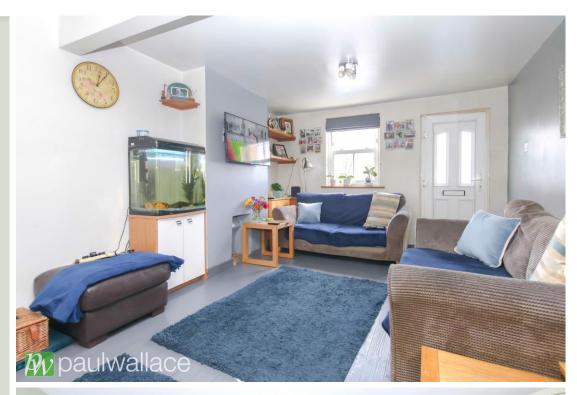

## North Road, Hoddesdon, EN11 8JF

This beautifully presented Victorian end-terrace house offers two bedrooms and has been thoughtfully extended to provide a stunning kitchen/diner, spacious lounge, and attractive bathroom. The property benefits from double glazed windows and gas central heating, ensuring a comfortable and efficient living environment. Situated within walking distance of Hoddesdon town centre and Rye House railway station, this property is ideal for those looking for convenient access to local amenities and transport links. The kitchen/diner is a particular highlight of the property, offering a stylish and modern space for cooking and dining. The lounge is spacious and beautifully decorated, providing a comfortable area for relaxation and entertaining guests. Both bedrooms are bright and airy, with ample storage space and room for a double bed. The bathroom is well-appointed and overall, this property offers a perfect blend of Victorian charm and modern convenience, making it an ideal home for a variety of buyers.

## Key features

- Victorian end-terrace house
- Extended kitchen/diner
- Attractive bathroom
- Gas central heating

- Two bedrooms
- Spacious lounge
- Double glazed windows
- •Walking distance to town centre and railway station