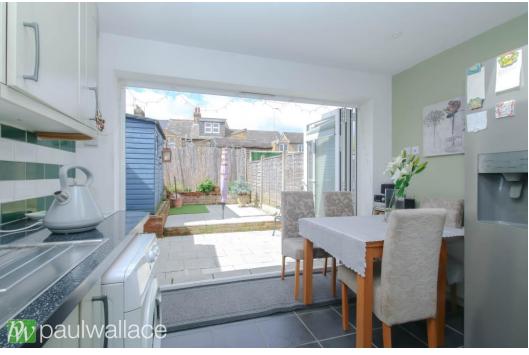

## North Road, Hoddesdon, EN11 8JF

This beautifully presented Victorian end-terrace house offers two bedrooms and has been thoughtfully extended to provide a stunning kitchen/diner, spacious lounge, and attractive bathroom. The property benefits from double glazed windows and gas central heating, ensuring a comfortable and efficient living environment. Situated within walking distance of Hoddesdon town centre and Rye House railway station, this property is ideal for those looking for convenient access to local amenities and transport links. The kitchen/diner is a particular highlight of the property, offering a stylish and modern space for cooking and dining. The lounge is spacious and beautifully decorated, providing a comfortable area for relaxation and entertaining guests. Both bedrooms are bright and airy, with ample storage space and room for a double bed. The bathroom is well-appointed and overall, this property offers a perfect blend of Victorian charm and modern convenience, making it an ideal home for a variety of buyers.