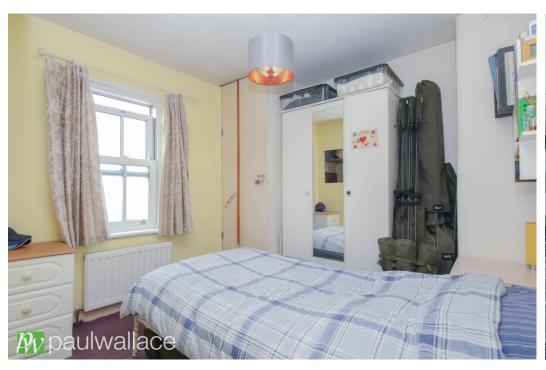

## North Road, Hoddesdon, EN11 8JF

This beautifully presented Victorian end-terrace house offers two bedrooms and has been thoughtfully extended to provide a stunning kitchen/diner, spacious lounge, and attractive bathroom. The property benefits from double glazed windows and gas central heating, ensuring a comfortable and efficient living environment. Situated within walking distance of Hoddesdon town centre and Rye House railway station, this property is ideal for those looking for convenient access to local amenities and transport links. The kitchen/diner is a particular highlight of the property, offering a stylish and modern space for cooking and dining. The lounge is spacious and beautifully decorated, providing a comfortable area for relaxation and entertaining guests. Both bedrooms are bright and airy, with ample storage space and room for a double bed. The bathroom is well-appointed and overall, this property offers a perfect blend of Victorian charm and modern convenience, making it an ideal home for a variety of buyers.