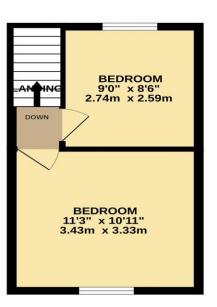

## North Road, Hoddesdon, EN11 8JF

This beautifully presented Victorian end-terrace house offers two bedrooms and has been thoughtfully extended to provide a stunning kitchen/diner, spacious lounge, and attractive bathroom. The property benefits from double glazed windows and gas central heating, ensuring a comfortable and efficient living environment. Situated within walking distance of Hoddesdon town centre and Rye House railway station, this property is ideal for those looking for convenient access to local amenities and transport links. The kitchen/diner is a particular highlight of the property, offering a stylish and modern space for cooking and dining. The lounge is spacious and beautifully decorated, providing a comfortable area for relaxation and entertaining guests. Both bedrooms are bright and airy, with ample storage space and room for a double bed. The bathroom is well-appointed and overall, this property offers a perfect blend of Victorian charm and modern convenience, making it an ideal home for a variety of buyers.